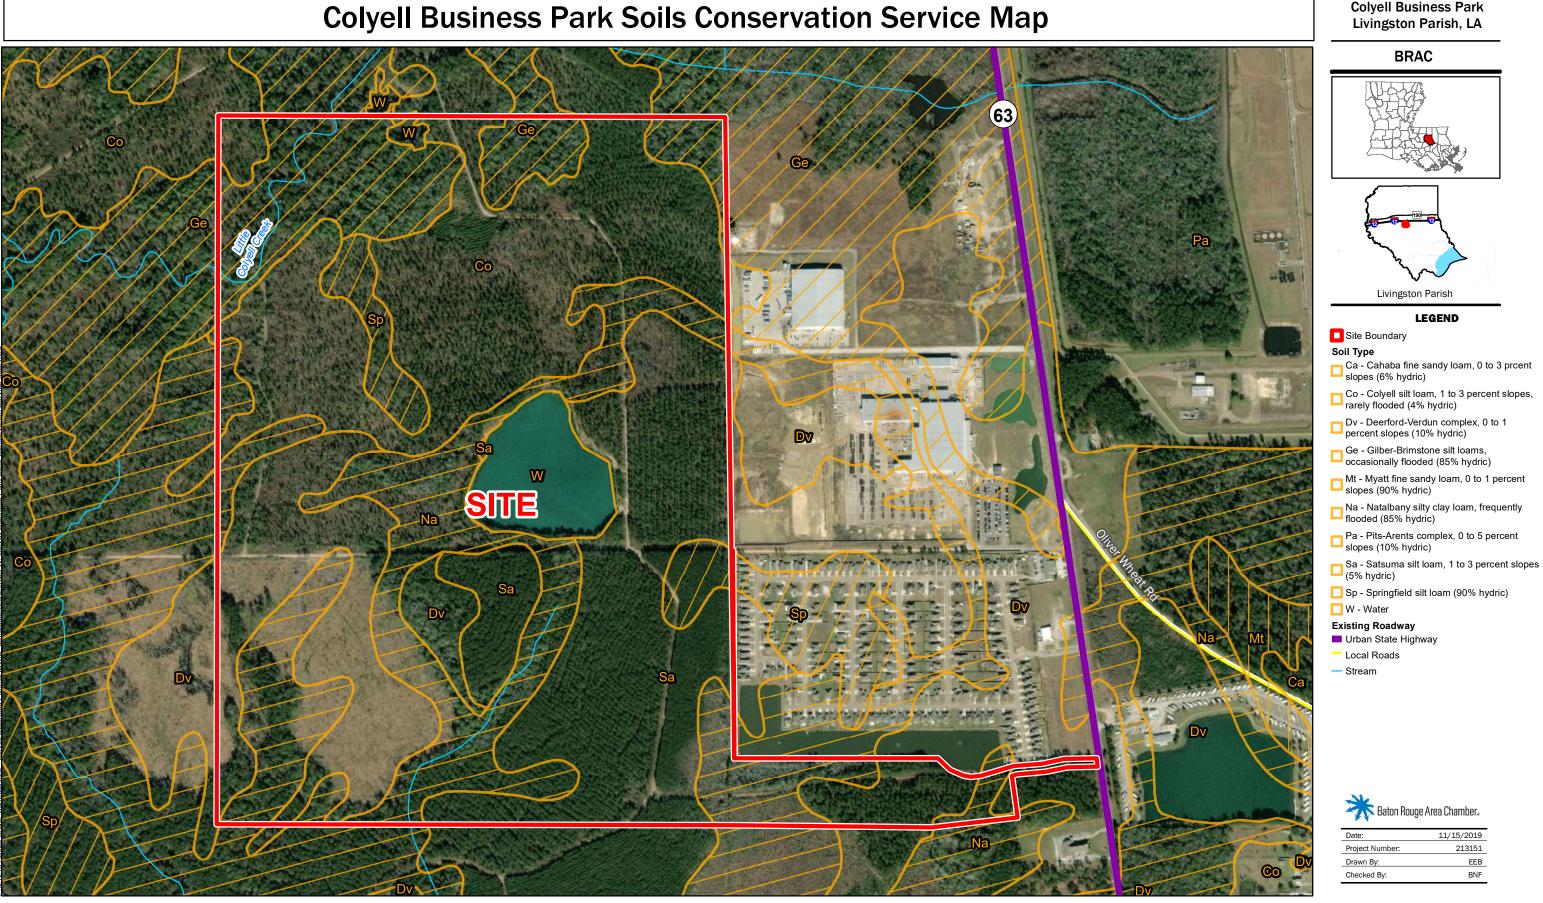

## Exhibit W. Colyell Business Park Soils Conservation Service Map

## General Notes:

1. No attempt has been made by CSRS, Inc. to verify site boundary, title, actual legal ownership, deed restrictions, servitudes, easements, or other burdens on the property, other than that furnished by the client or his representative. 2. Topo data and symbologies from USDA NRCS site http://datagateway.nrcs.usda.gov/GDGOrder.aspx as created by USDA/NRCS National Geospatial Center of Excellence "USDA-NRCS Digital Raster Graphic MrSID Mosaic".

Scale 1:8,000 860 Feet 430

## **Colyell Business Park**

| Date:           | 11/15/2019 |
|-----------------|------------|
| Project Number: | 213151     |
| Drawn By:       | EEB        |
| Checked By:     | BNF        |