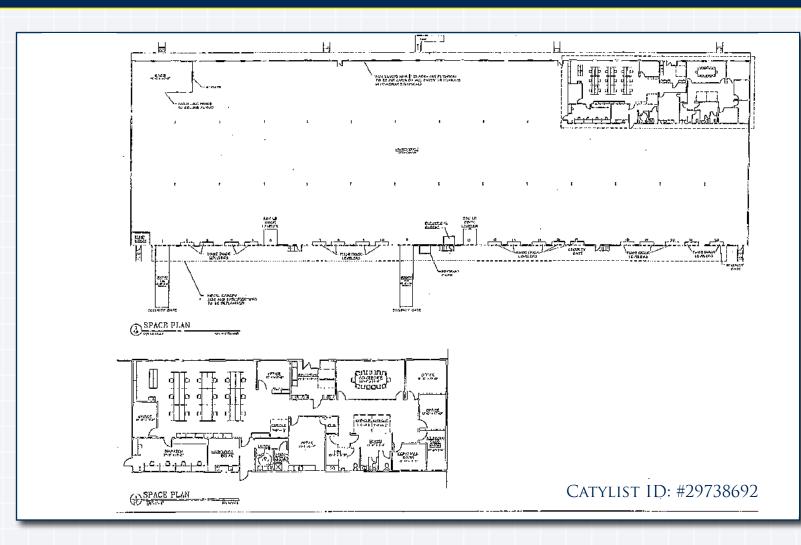

## 150 WIDGEON DRIVE St. Rose, Louisiana 70087

**SEALY BUSINESS CENTER III** is located in James Business Park, one of the area's premier corporate addresses. Located on Widgeon Drive just off Airline Drive (Highway 61), Sealy Business Center III is easily accessible to I-10 and I-310. Sealy's record of leadership in industrial property management and leasing ensures high standards and the best environment for tenants. This building features 49,800 square feet of office/warehouse space including 5,000 square feet of office. Situated in a highly visible, professionally landscaped environment, adjacent to the New Orleans International Airport, the building offers large windowed office fronts, 18-foot clear ceiling height, 20 4-ft dock high loading positions, 2 grade level ramps and exterior tenant signage.

- **Tilt-Wall Concrete Panels** C
- 18' Clear Ceiling Height

- 114 Unreserved Spaces Class IV Sprinkler System 277/480 Volt, 3 phase 400 Watt Metal Halide Hi-Bay

All information set forth in this brochure has been obtained from the Owner and its representatives, personal observation and/or sources, which are deemed reliable. Sealy & Company, LLC has no reason to doubt its accuracy, but does not guarantee it, nor are there any representations or warranties, expressed or implied, in this brochure. Information contained herein is subject to change or withdrawal without notice.