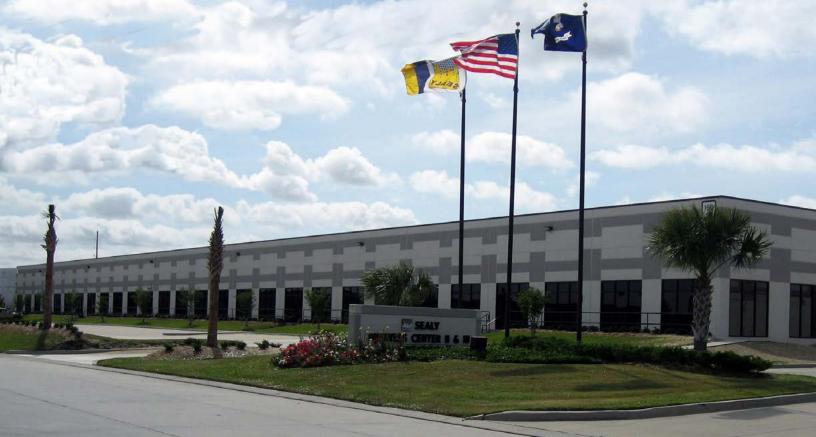

## 150 WIDGEON DRIVE St. Rose, Louisiana 70087

**SEALY BUSINESS CENTER III** is located in James Business Park, one of the area's premier corporate addresses. Located on Widgeon Drive just off Airline Drive (Highway 61), Sealy Business Center III is easily accessible to I-10 and I-310. Sealy's record of leadership in industrial property management and leasing ensures high standards and the best environment for tenants. This building features 49,800 square feet of office/warehouse space including 5,000 square feet of office. Situated in a highly visible, professionally landscaped environment, adjacent to the New Orleans International Airport, the building offers large windowed office fronts, 18-foot clear ceiling height, 20 4-ft dock high loading positions, 2 grade level ramps and exterior tenant signage.