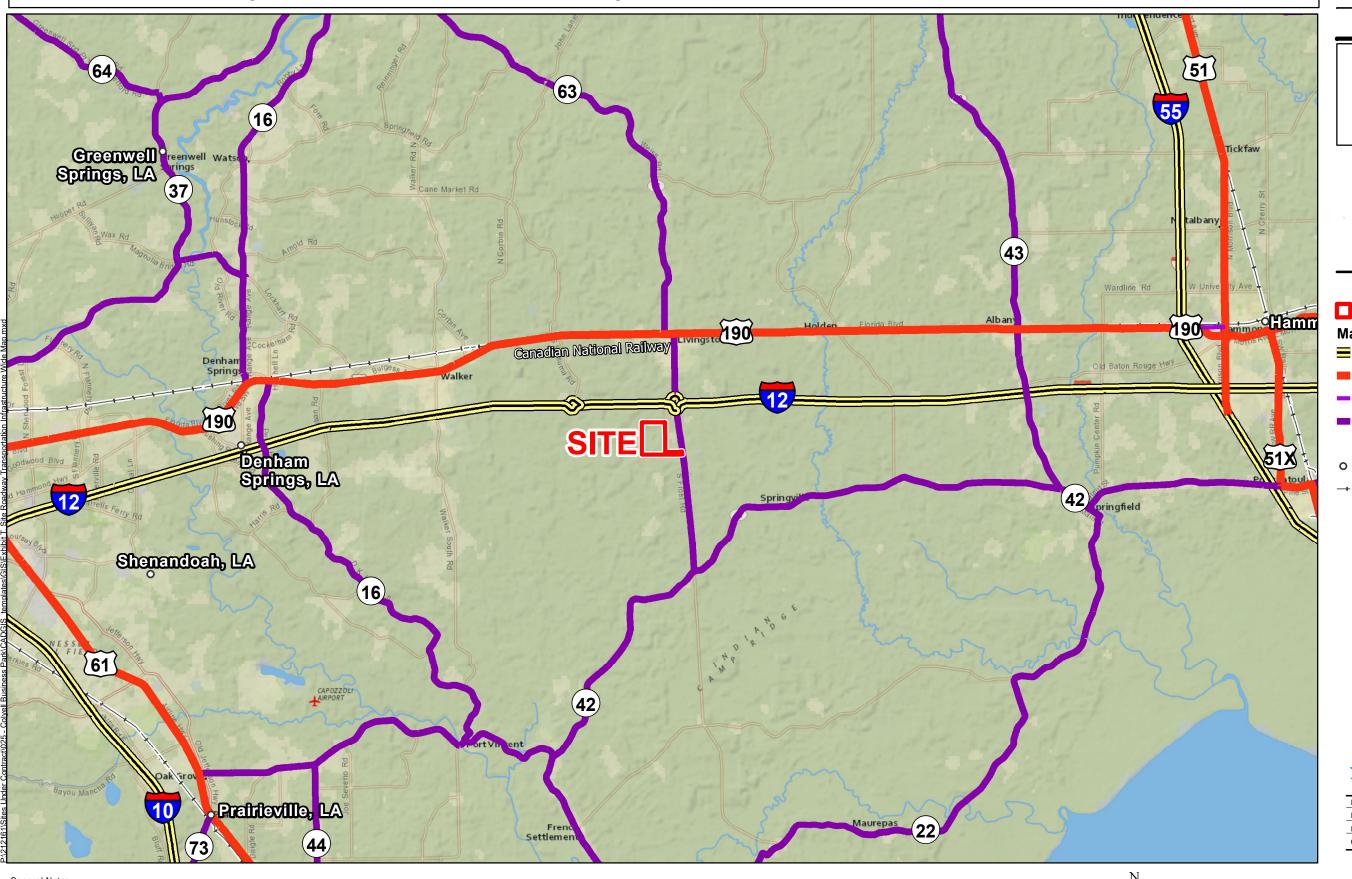

## Exhibit T. Colyell Business Park Roadway Transportation Infrastructure Wide Map

## **Colyell Business Park Roadway Transportation Infrastructure Wide Map**

**Colyell Business Park** Livingston Parish, LA

**LEGEND** 

## Site Boundary

**Major Roads** 

■ Interstate

US Highway

4-Lane State Highway

Urban State Highway Rural State Highway

→ Railroad

Baton Rouge Area Chamber.

| Date:           | 11/15/2019 |
|-----------------|------------|
| Project Number: | 212161     |
| Drawn By:       | EEB        |
| Checked By:     | BNF        |
|                 |            |

- 1. No attempt has been made by CSRS, Inc. to verify site boundary, title, actual legal ownership, deed restrictions, servitudes, easements, or other burdens on the property, other than that furnished by the client or his representative.
- 2. Transportation data from 2013 TIGER datasets via U.S. Census Bureau at ftp://ftp2.census.gov/geo/tiger/TIGER2013.
- 3. Utility information from visual inspection and/or the individual utility operators. Exact field location has not been determined by survey. The lines shown are an approximate representation only and may have been offset for depiction purposes.
- 4. 2015 aerial imagery from USDA-APFO National Agricultural Inventory Project (NAIP) and may not reflect current ground conditions.