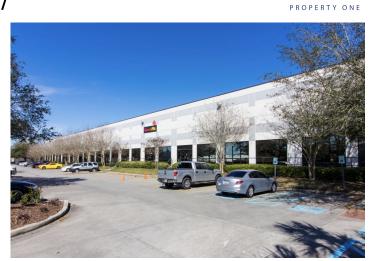

### **Overview/Comments**

Rare opportunity to lease Class A distribution space at 115 Canvasback Drive.

- 25,440 SF Total
- 4,538 SF Office
- 20,902 SF Warehouse
- 8 Loading Docks
- 20' Clear Height
- Class IV Sprinkler
- Ample Parking

This building features 64,750 square feet of office/warehouse space with flexible floor plans. Situated in a highly visible, professionally landscaped business park, adjacent to the Louis Armstrong New Orleans International Airport. The building offers large windowed office fronts, 20-foot clear ceiling height, Class IV fire suppression system, 4-foot dock loading, and exterior tenant signage.

## **Property Images**

Screen Shot 2021-03-03 at 1.01.09 PM

Screen Shot 2021-03-03 at 1.01.00 PM

Screen Shot 2021-03-03 at 1.01.19 PM