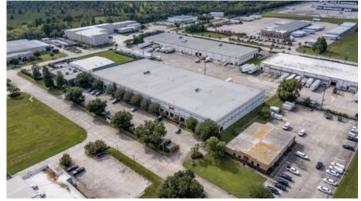

James Business Park is a 200+ acre master planned development that is home to many of the markets top corporate tenants. The park is located approximately 1 mile west of the Louis Armstrong New Orleans International Airport, 2 miles east of Interstate 310, 4 miles from Interstate 10, and 5.5 miles from Elmwood Business Park (via Airline Hwy). The prime location provides easy access to major freeways, hotels, restaurants, banks, and other service suppliers.

James Business Park is the area's premier industrial development, featuring the most modern buildings and highest quality management. With two on-site managers, three dedicated maintenance personnel, and roving security, the buildings at James Business park provide a level of service above anything else in the market.

## **Property Images**

Screen Shot 2021-03-03 at 1.01.09 PM

Screen Shot 2021-03-03 at 1.01.00 PM

Screen Shot 2021-03-03 at 1.01.19 PM