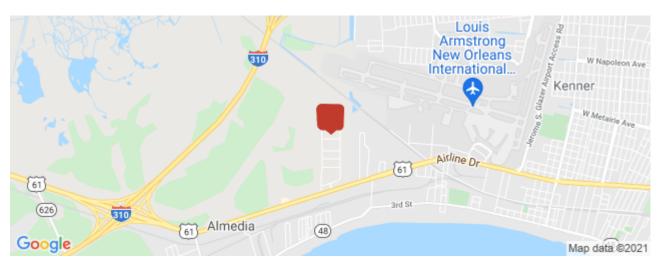

James Business Park is a 200+ acre master planned development that is home to many of the markets top corporate tenants. The park is located approximately 1 mile west of the Louis Armstrong New Orleans International Airport, 2 miles east of Interstate 310, 4 miles from Interstate 10, and 5.5 miles from Elmwood Business Park (via Airline Hwy). The prime location provides easy access to major freeways, hotels, restaurants, banks, and other service suppliers.

## Location

| Address: | 115 Canvasback Dr, Saint Rose, LA 70087 | MSA:       | New Orleans-Metairie |
|----------|-----------------------------------------|------------|----------------------|
| County:  | Saint Charles                           | Submarket: | St Charles Parish    |