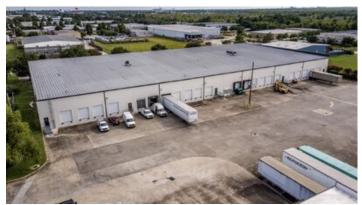

This building features 64,750 square feet of office/warehouse space with flexible floor plans. Situated in a highly visible, professionally landscaped business park, adjacent to the Louis Armstrong New Orleans International Airport. The building offers large windowed office fronts, 20-foot clear ceiling height, Class IV fire suppression system, 4-foot dock loading, and exterior tenant signage.

## **Property Images**

Screen Shot 2021-03-03 at 1.01.09 PM

Screen Shot 2021-03-03 at 1.01.00 PM

Screen Shot 2021-03-03 at 1.01.19 PM