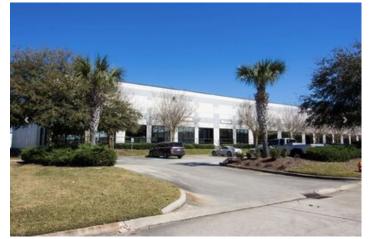

This building features 64,750 square feet of office/warehouse space with flexible floor plans. Situated in a highly visible, professionally landscaped business park, adjacent to the Louis Armstrong New Orleans International Airport. The building offers large windowed office fronts, 20-foot clear ceiling height, Class IV fire suppression system, 4-foot dock loading, and exterior tenant signage.

## **Property Images**

Screen Shot 2021-03-03 at 1.01.09 PM

Screen Shot 2021-03-03 at 1.01.00 PM

Screen Shot 2021-03-03 at 1.01.19 PM