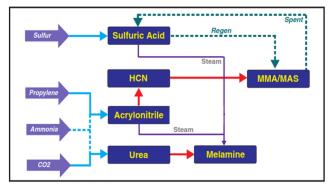

## **Products at CEP and Their Applications**

**Acetonitrile**: pharmaceuticals, high performance batteries, industrial solvents, analytical testing and quality control

**Acrylonitrile**: acrylic fibers, ABS, CD players, cell phones, home computers, tires, nylon

**Hydrogen Cyanide (HCN)**: mineral extraction, animal feed additives, high strength acrylates/acrylics, herbicides

**Melamine**: laminated plastics, household furniture, polyurethane foam, dinnerware, spray paint, laminate flooring

**Methacrylic Acid (MAS)**: marine coatings, films, golf balls, glossy finishings.

Methyl Methacrylate (MMA): car headlight lenses, flat screen/ LCD televisions, medical devices, dentures, lenses for eyewear

**Sulfuric Acid**: paper products, car batteries, drying agent in the production of industrial gases