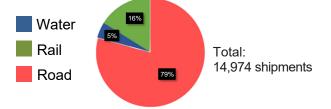

Products leaving CEP site, distribution by mode of transport:

<sup>\*</sup>Figures rounded, status: year end 2022