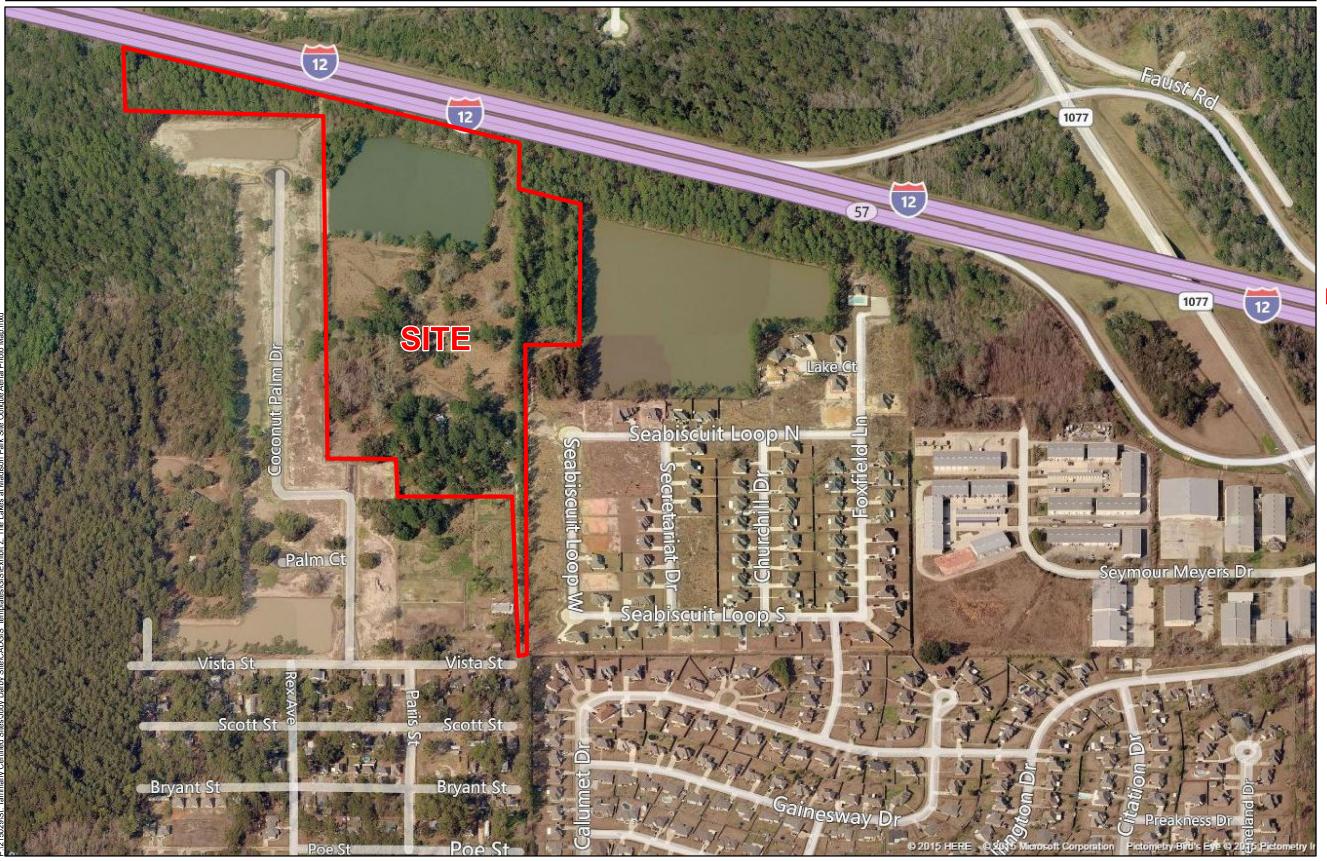

## Exhibit Z. The Lakes at Madison Park Site Oblique Aerial Photo Map

- General Notes:

  1. No attempt has been made by CSRS, Inc. to verify site boundary, title, actual legal ownership, deed restrictions, servitudes, easements, or other burdens on the property, other than that furnished by the client or his representative.

  2. Transportation data from 2013 TIGER datasets via U.S. Census Bureau at ftp://ftp2.census.gov/geo/tiger/TIGER2013.

  3. 2013 aerial imagery from Bing Maps and may not reflect current ground conditions.

2013 Aerial Imagery The Lakes at Madison Park Site
St. Tammany Parish, LA