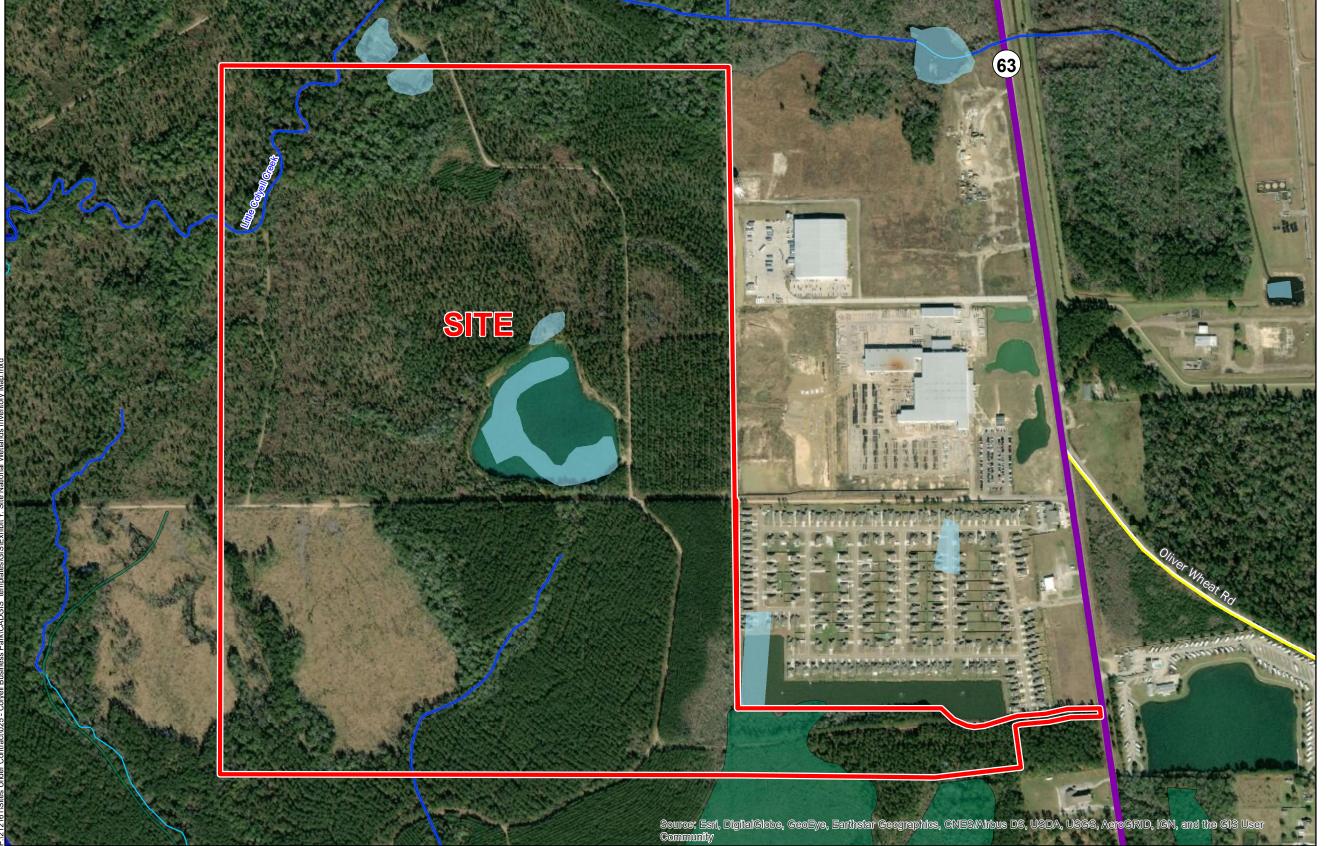

# Exhibit Y. Colyell Business Park National Wetlands Inventory Map

## **Colyell Business Park National Wetlands Inventory Map**

**Colyell Business Park** Livingston Parish, LA

**BRAC** 

### **LEGEND**

Site Boundary

#### **Wetland Type**

Freshwater Forested/Shrub Wetland

Freshwater Pond

#### Riverine

#### **Existing Roadway**

Urban State Highway

Local Roads

Stream

Baton Rouge Area Chamber

| Date:           | 11/15/2019 |
|-----------------|------------|
| Project Number: | 212161     |
| Drawn By:       | BNF        |
| Checked By:     | EEB        |
|                 |            |

**CSRS** 

Scale 1:8,000

#### General Notes:

- 1. No attempt has been made by CSRS, Inc. to verify site boundary, title, actual legal ownership, deed restrictions, servitudes, easements, or other burdens on the property, other than that furnished by the client or his representative. 2. Transportation data from 2013 TIGER datasets via U.S. Census Bureau at ftp://ftp2.census.gov/geo/tiger/TIGER2013. 3. National Wetlands Inventory (NWI) data current as of May 2016 as downloaded from http://www.fws.gov/wetlands/Downloads/State/LA\_wetlands.zip. 4. 2015 aerial imagery from USDA-APFO National Agricultural Inventory Project (NAIP) and may not reflect current ground conditions.