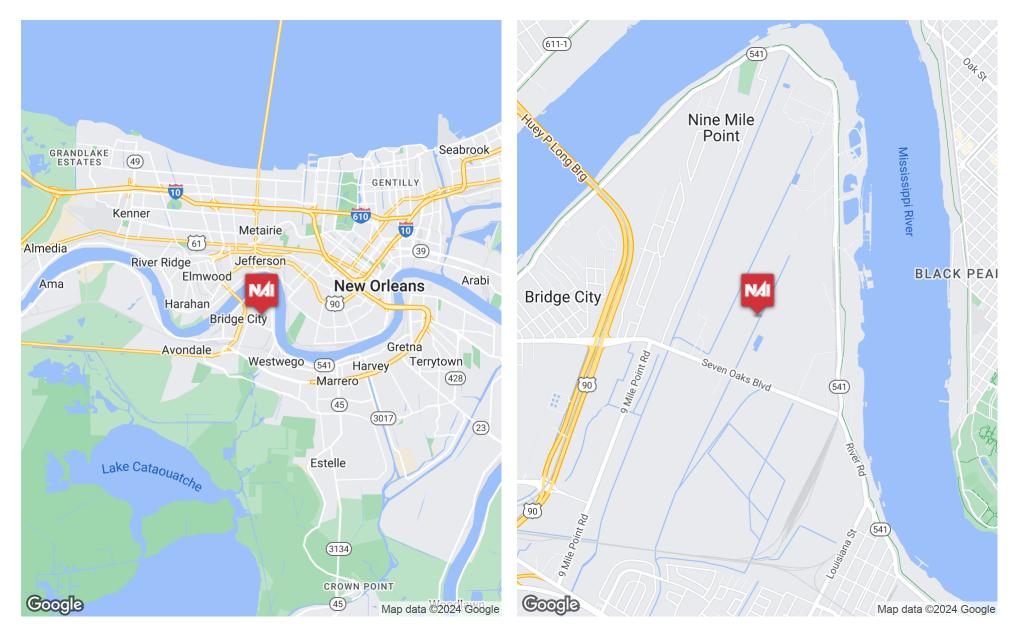

n an Opportunity Zone
- "M1" Industrial Zoning

#### LOUISIANA ECONOMIC DEVELOPMENT (LED)

The LED (Louisiana Economic Development) Certified Sites Program qualifies industrial sites based on zoning restrictions, title work, environmental studies, soil analysis and surveys. The sites are 180-day development ready and have substantial due diligence studies performed to received the certification.

### Bridgeview Park | ±114 Acres

536 Seven Oaks Blvd, Bridge City, LA 70094



### Bridgeview Park | ±114 Acres

536 Seven Oaks Blvd, Bridge City, LA 70094



### Bridgeview Park | ±114 Acres

536 Seven Oaks Blvd, Bridge City, LA 70094



#### Bridgeview Park | ±114 Acres

536 Seven Oaks Blvd, Bridge City, LA 70094



#### Bridgeview Park | ±114 Acres

536 Seven Oaks Blvd, Bridge City, LA 70094



For More Information:

#### Eli Gunesebakan, CCIM O: 504.340.9339 | C: 504.401.4900 elig@latterblum.com

Maxwell Grosch O: 504.340.9339 | C: 504.813.1671

mgrosch@latterblum.com

James Barse, CCIM, SIOR O: 504.340.9339 | C: 504.439.9376 jbarse@latterblum.com

### NAILatter&Blum

430 Notre Dame Street New Orleans, LA 70130

www.latterblum.com