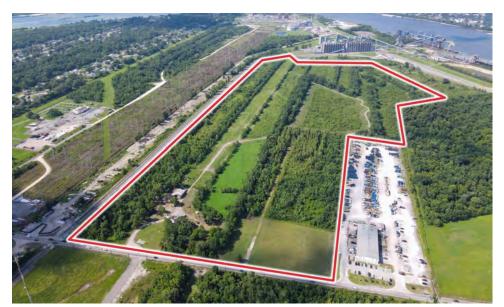

### Bridgeview Park | ±114 Acres

536 Seven Oaks Blvd, Bridge City, LA 70094

#### **PROPERTY DESCRIPTION**

Exceptional opportunity to lease ±114 acres of prime industrial land situated in Jefferson Parish. This property stands out as a shovel-ready site in the vicinity, holding LED certification and neighboring The Union Pacific Railroad. Designated as "M1" Industrial Zoning, it presents versatile usage possibilities, and its placement within an Opportunity Zone grants additional tax advantages. It is an ideal choice for enterprises in pursuit of streamlined development and outstanding transportation accessibility. Seize this unique opportunity to establish a thriving industrial presence in Jefferson Parish.

#### **PROPERTY HIGHLIGHTS**

- ±114 Acres of Prime Industrial Land
- Site is LED Certified
- Shovel Ready
- Adjacent to Railroad (Union Pacific)
- Located in an Opportunity Zone
- "M1" Industrial Zoning