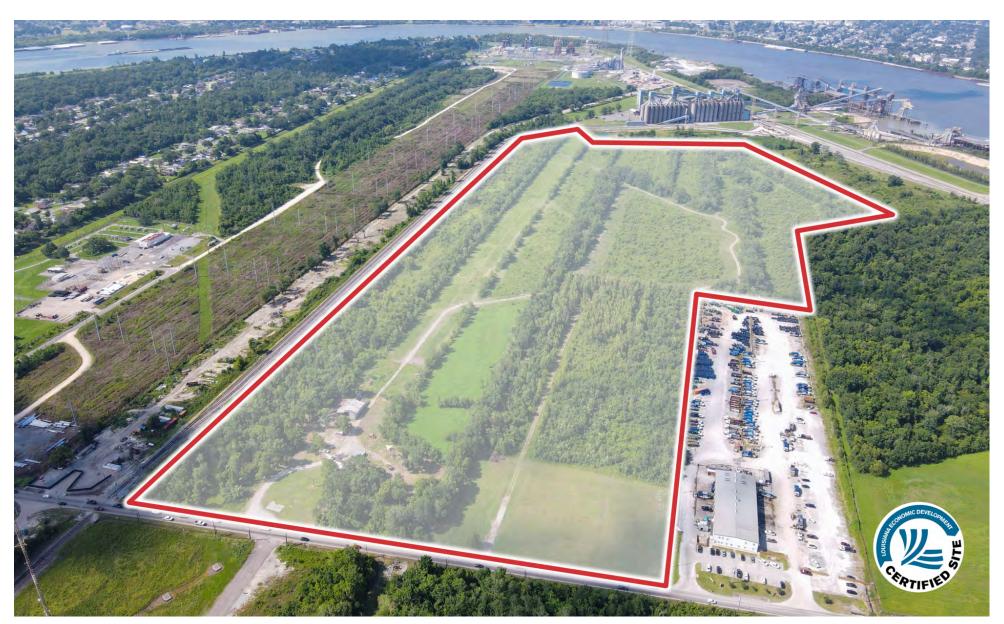

### Bridgeview Park | ±114 Acres

536 Seven Oaks Blvd, Bridge City, LA 70094

#### **PROPERTY DESCRIPTION**

Exceptional opportunity to lease ±114 acres of prime industrial land situated in Jefferson Parish. This property stands out as a shovel-ready site in the vicinity, holding LED certification and neighboring The Union Pacific Railroad. Designated as "M1" Industrial Zoning, it presents versatile usage possibilities, and its placement within an Opportunity Zone grants additional tax advantages. It is an ideal choice for enterprises in pursuit of streamlined development and outstanding transportation accessibility. Seize this unique opportunity to establish a thriving industrial presence in Jefferson Parish.

#### **PROPERTY HIGHLIGHTS**

- ±114 Acres of Prime Industrial Land
- Site is LED Certified
- Shovel Ready
- Adjacent to Railroad (Union Pacific)
- Located in an Opportunity Zone
- "M1" Industrial Zoning

#### LOUISIANA ECONOMIC DEVELOPMENT (LED)

The LED (Louisiana Economic Development) Certified Sites Program qualifies industrial sites based on zoning restrictions, title work, environmental studies, soil analysis and surveys. The sites are 180-day development ready and have substantial due diligence studies performed to received the certification.