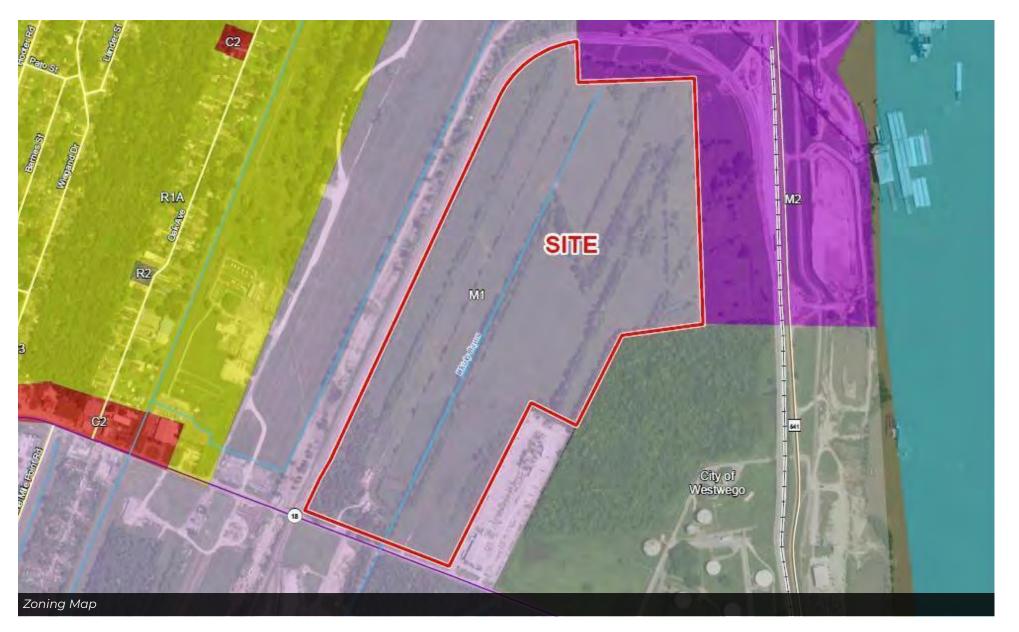

#### **PROPERTY DESCRIPTION**

Exceptional opportunity to lease ±114 acres of prime industrial land situated in Jefferson Parish. This property stands out as a shovel-ready site in the vicinity, holding LED certification and neighboring The Union Pacific Railroad. Designated as "M1" Industrial Zoning, it presents versatile usage possibilities, and its placement within an Opportunity Zone grants additional tax advantages. It is an ideal choice for enterprises in pursuit of streamlined development and outstanding transportation accessibility. Seize this unique opportunity to establish a thriving industrial presence in Jefferson Parish.

#### **OFFERING SUMMARY**

| Zoning:        | "M]" Industrial          |
|----------------|--------------------------|
| County/Parish: | Jefferson Parish         |
| Lease Price:   | \$55,000 per month (NNN) |

#### **PROPERTY HIGHLIGHTS**

- ±114 Acres of Prime Industrial Land
- Site is LED Certified
- Shovel Ready
- Adjacent to Railroad (Union Pacific)
- Located in an Opportunity Zone
- "M1" Industrial Zoning