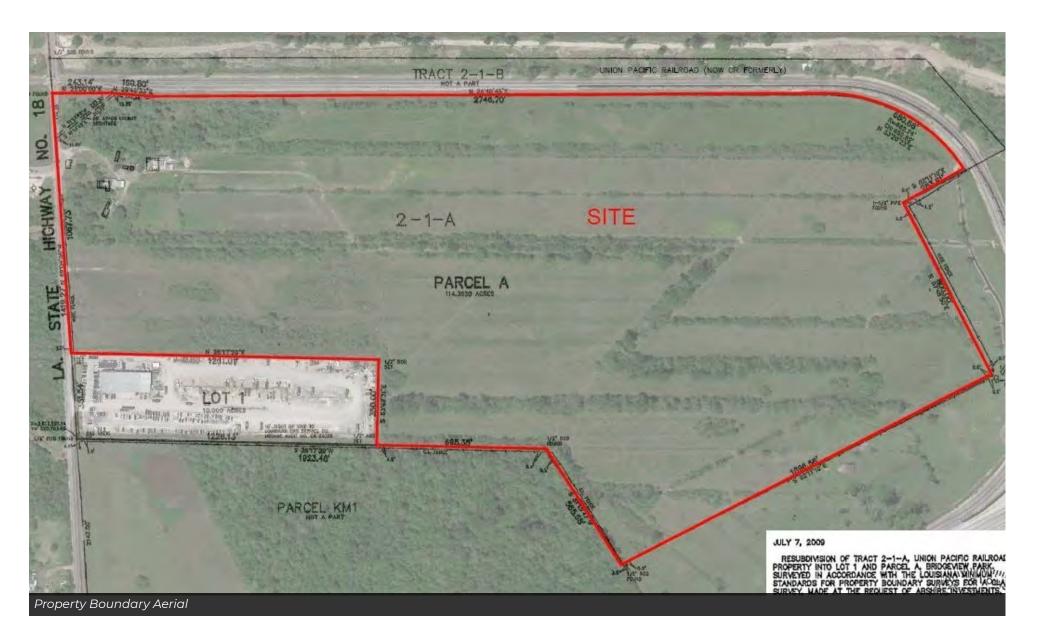

### Bridgeview Park | ±114 Acres

536 Seven Oaks Blvd, Bridge City, LA 70094

#### **PROPERTY DESCRIPTION**

Exceptional opportunity to lease ±114 acres of prime industrial land situated in Jefferson Parish. This property stands out as a shovel-ready site in the vicinity, holding LED certification and neighboring The Union Pacific Railroad. Designated as "M1" Industrial Zoning, it presents versatile usage possibilities, and its placement within an Opportunity Zone grants additional tax advantages. It is an ideal choice for enterprises in pursuit of streamlined development and outstanding transportation accessibility. Seize this unique opportunity to establish a thriving industrial presence in Jefferson Parish.

#### **PROPERTY HIGHLIGHTS**

- ±114 Acres of Prime Industrial Land
- Site is LED Certified
- Shovel Ready
- Adjacent to Railroad (Union Pacific)
- Located in an Opportunity Zone
- "M1" Industrial Zoning