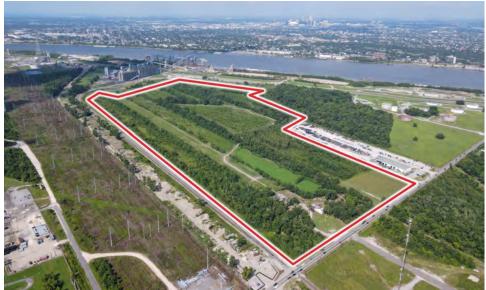

### Bridgeview Park | ±114 Acres

536 Seven Oaks Blvd, Bridge City, LA 70094

#### **PROPERTY DESCRIPTION**

Exceptional opportunity to lease ±114 acres of prime industrial land situated in Jefferson Parish. This property stands out as a shovel-ready site in the vicinity, holding LED certification and neighboring The Union Pacific Railroad. Designated as "M1" Industrial Zoning, it presents versatile usage possibilities, and its placement within an Opportunity Zone grants additional tax advantages. It is an ideal choice for enterprises in pursuit of streamlined development and outstanding transportation accessibility. Seize this unique opportunity to establish a thriving industrial presence in Jefferson Parish.

#### **PROPERTY HIGHLIGHTS**

- ±114 Acres of Prime Industrial Land
- Site is LED Certified
- Shovel Ready
- Adjacent to Railroad (Union Pacific)
- Located in an Opportunity Zone
- "M1" Industrial Zoning