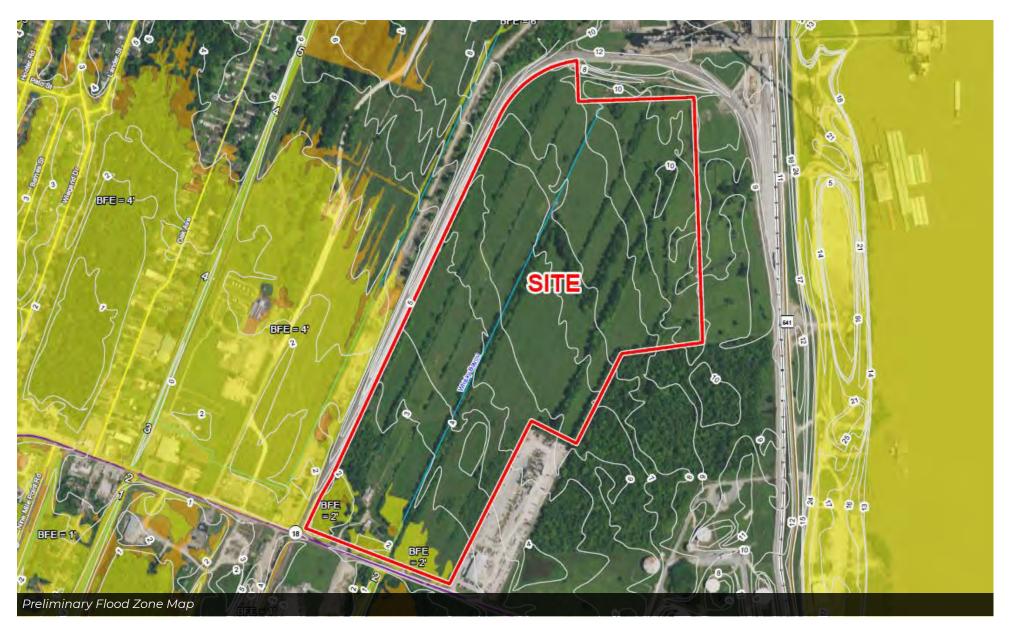

#### **PROPERTY DESCRIPTION**

Exceptional opportunity to lease ±114 acres of prime industrial land situated in Jefferson Parish. This property stands out as a shovel-ready site in the vicinity, holding LED certification and neighboring The Union Pacific Railroad. Designated as "M1" Industrial Zoning, it presents versatile usage possibilities, and its placement within an Opportunity Zone grants additional tax advantages. It is an ideal choice for enterprises in pursuit of streamlined development and outstanding transportation accessibility. Seize this unique opportunity to establish a thriving industrial presence in Jefferson Parish.

#### **PROPERTY HIGHLIGHTS**

- ±114 Acres of Prime Industrial Land
- Site is LED Certified
- Shovel Ready
- Adjacent to Railroad (Union Pacific)
- Located in an Opportunity Zone
- "M1" Industrial Zoning