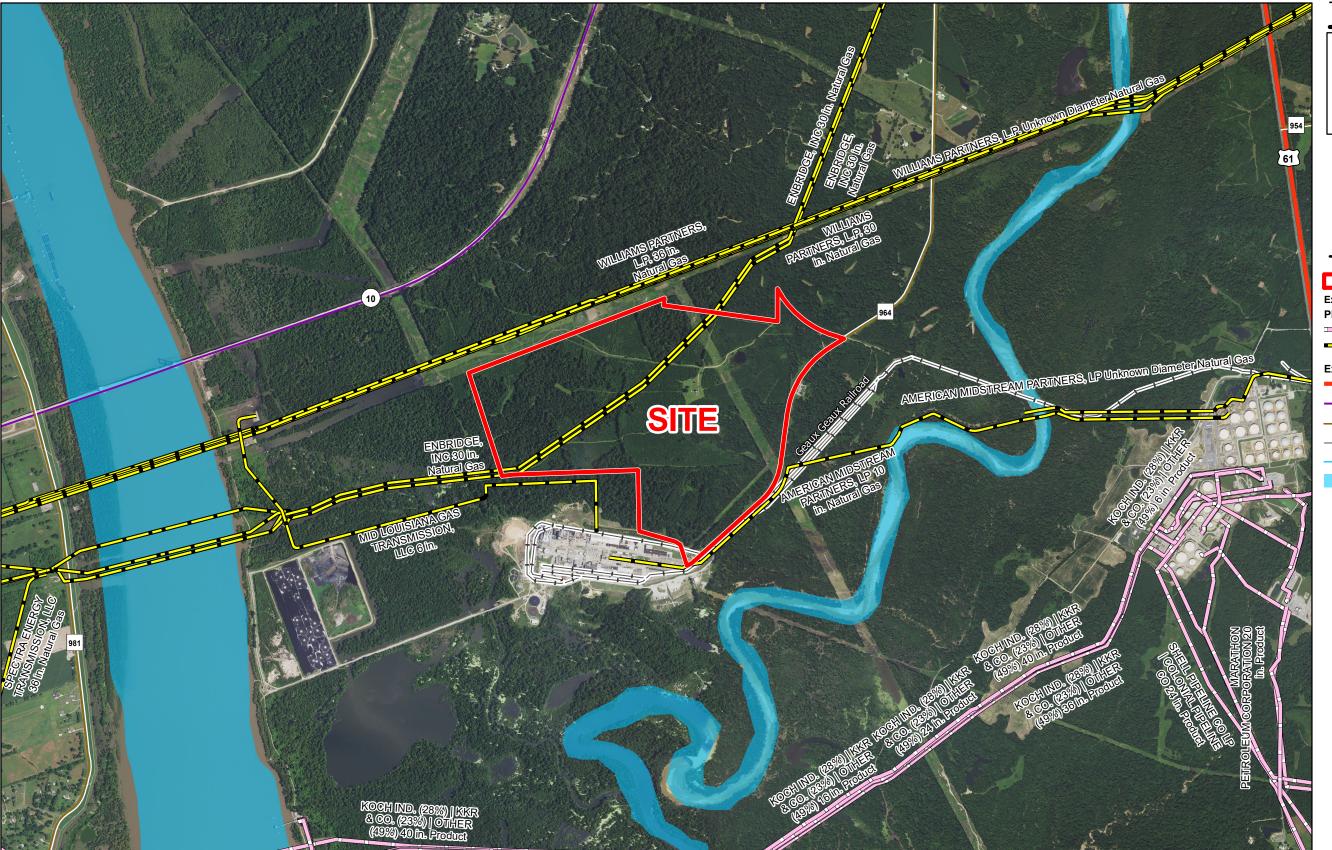

# Exhibit O. West Feliciana Industrial Park Site Local Product Pipelines Map

# West Feliciana Industrial Park Site Local Product Pipelines Map

#### General Notes:

- 1. No attempt has been made by CSRS, Inc. to verify site boundary, title, actual legal ownership, deed restrictions, servitudes, easements, or other burdens on the property, other than that furnished by the client or his representative.
- 2. Transportation data from 2013 TIGER datasets via U.S. Census Bureau at ftp://ftp2.census.gov/geo/tiger/TIGER2013.
- 3. Pipeline information from IHS, Inc. and is current as of 09/2015. Product types in individual lines can vary and products represented here are current as of the publication of this exhibit, but may change depending on the demands and requirements of each system. Exact field location has not been determined by survey. The lines shown are an approximate representation only and may have been offset for depiction purposes.

4. 2015 aerial imagery from USDA-APFO National Agricultural Inventory Project (NAIP) and may not reflect current ground conditions.

### West Feliciana Industrial Park Site West Feliciana Parish, LA

BRAC

West Feliciana Paris

LEGEND

Site Boundary (547.31 Ac.)

## Existing Transmission Pipelines Pipeline Commodity

- Natural Gas

### **Existing Roadway**

- US Highway
- Urban State Highway
- Rural State Highway
- → Railroad
- Stream
- Waterbody

| Date:           | 5/18/2017 |
|-----------------|-----------|
| Project Number: | 212161    |
| Drawn By:       | TMK       |
| Checked By:     | JAY       |