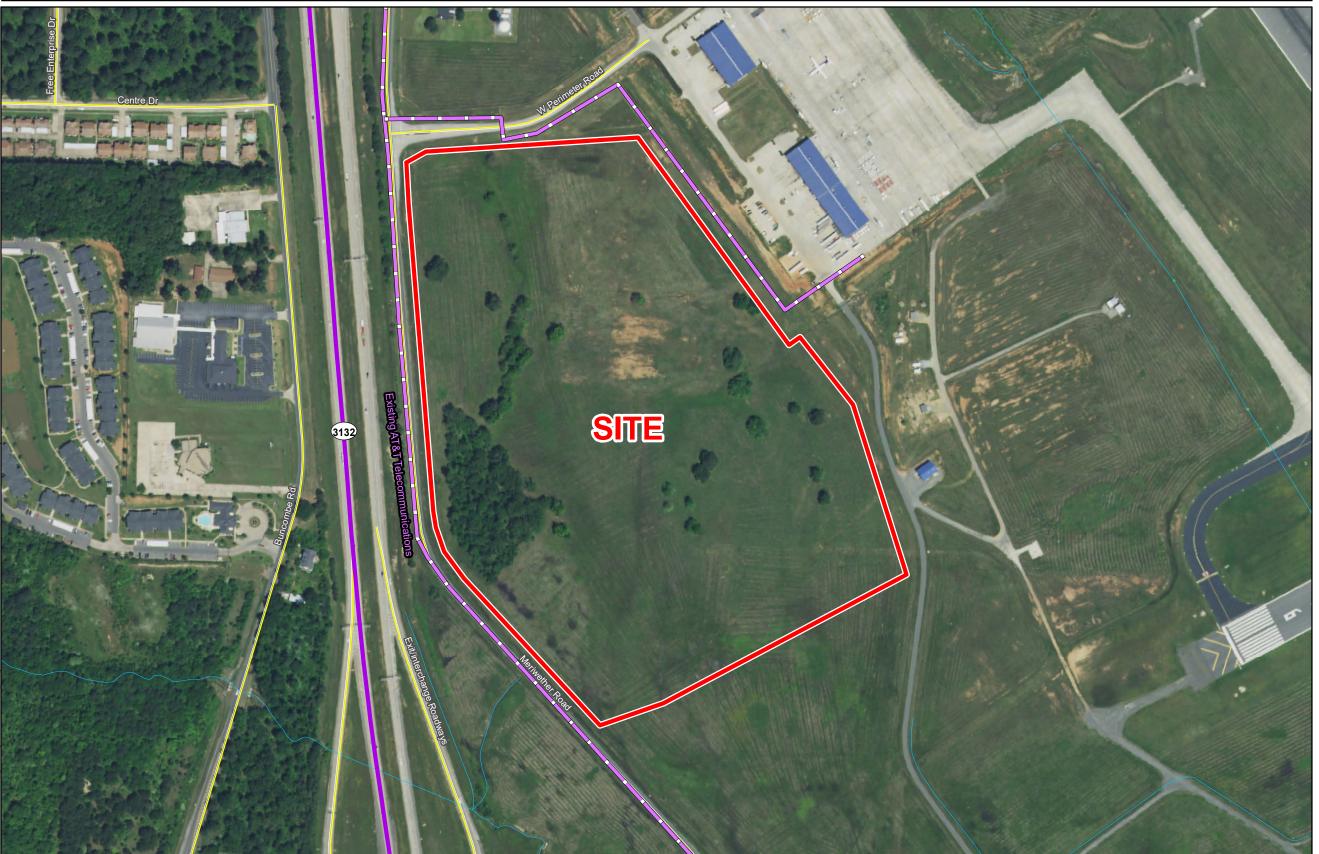

# Exhibit P. Shreveport Airport Warehouse District Site Telecommunications Infrastructure Map

# Shreveport Airport Warehouse District Site Telecommunications Infrastructure Map

- General Notes:
- 1. No attempt has been made by CSRS, Inc. to verify site boundary, title, actual legal ownership, deed restrictions, servitudes, easements, or other burdens on the property, other than that furnished by the client or his representative.

  2. Transportation data from 2013 TIGER datasets via U.S. Census Bureau at ftp://ftp2.census.gov/geo/tiger/TIGER2013.

  3. Utility information from visual inspection and/or the individual utility operators. Exact field location has not been determined by survey. The lines shown are an approximate representation only and may have been offset for depiction purposes.

  4. 2015 aerial imagery from USDA-APFO National Agricultural Inventory Project (NAIP) and may not reflect current ground conditions.

**Shreveport Airport Warehouse District Site** Caddo Parish, LA

### LEGEND

- Site Boundary (54.12 Ac. +/-)
- Existing AT&T
  Telecommunications

#### **Existing Roadway**

- 4-Lane State Highway
- Local Roads
- Stream

| Date:           | 3/16/2017 |
|-----------------|-----------|
| Project Number: | 216269    |
| Drawn By:       | AMB       |
| Checked By:     | JAY       |