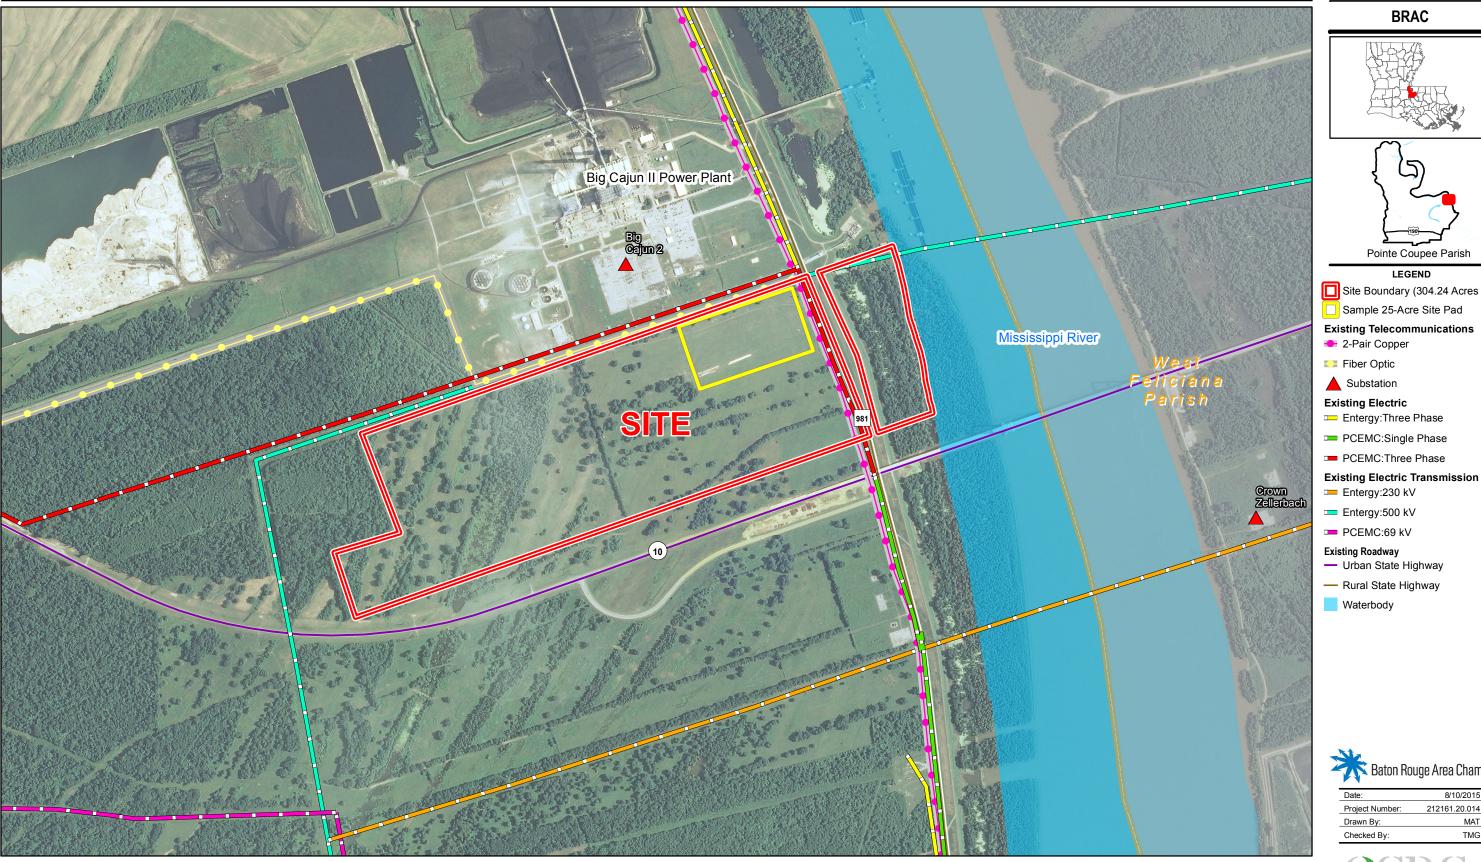

## Exhibit AA. Moseley North Site All Utilities Infrastructure Site Map

General Notes:

- 1. No attempt has been made by CSRS, Inc. to verify site boundary, title, actual legal ownership, deed restrictions, servitudes, easements, or other burdens on the property, other than that furnished by the client or his representative.
- 2. Transportation data from 2013 TIGER datasets via U.S. Census Bureau at ftp://ftp2.census.gov/geo/tiger/TIGER2013.

  3. Utility information from visual inspection and/or the individual utility operators. Exact field location has not been determined by survey. The lines shown are an approximate representation only and may have been offset for depiction purposes.

  4. 2013 aerial imagery from USDA-APFO National Agricultural Inventory Project (NAIP) and may not reflect current ground conditions.

**All Existing Utilities Moseley North Site** Pointe Coupee Parish, LA

## **BRAC**

LEGEND

Site Boundary (304.24 Acres +/-)

Sample 25-Acre Site Pad

**Existing Telecommunications** 

2-Pair Copper

Fiber Optic

Substation

**Existing Electric** 

Entergy:Three Phase

■ PCEMC:Three Phase

= Entergy:230 kV

= Entergy:500 kV

**Existing Roadway** 

Rural State Highway

| 341 34          |               |
|-----------------|---------------|
| Date:           | 8/10/2015     |
| Project Number: | 212161.20.014 |
| Drawn By:       | MAT           |
| Checked By:     | TMG           |