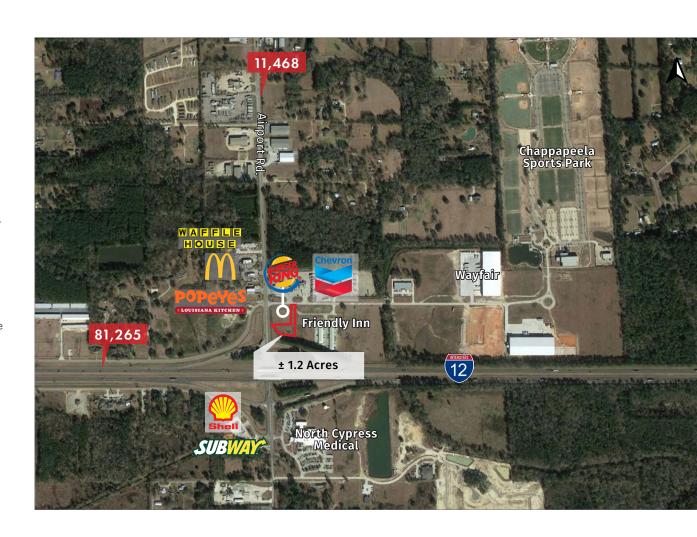

#### PROPERTY SUMMARY

Prime development site with great Interstate visibility and access. This 1.2 Acre site, Parcel 14B, is strategically located on the northeast corner of Interstate 12 and S. Airport Rd. The property boasts in excess of 181 feet Interstate frontage and also features 221 feet of frontage on S. Airport Road. It is located at the entrance of the Hammond Regional Commerce Center and Chappapeela Sports Park with daily Traffic Counts along Airport Rd exceeding 11,000 and along I-12 exceeding 81,000 (2019).

#### LAND SIZE

• 1.2 Acres

#### **FRONTAGE**

• 181 ft Interstate 12 frontage