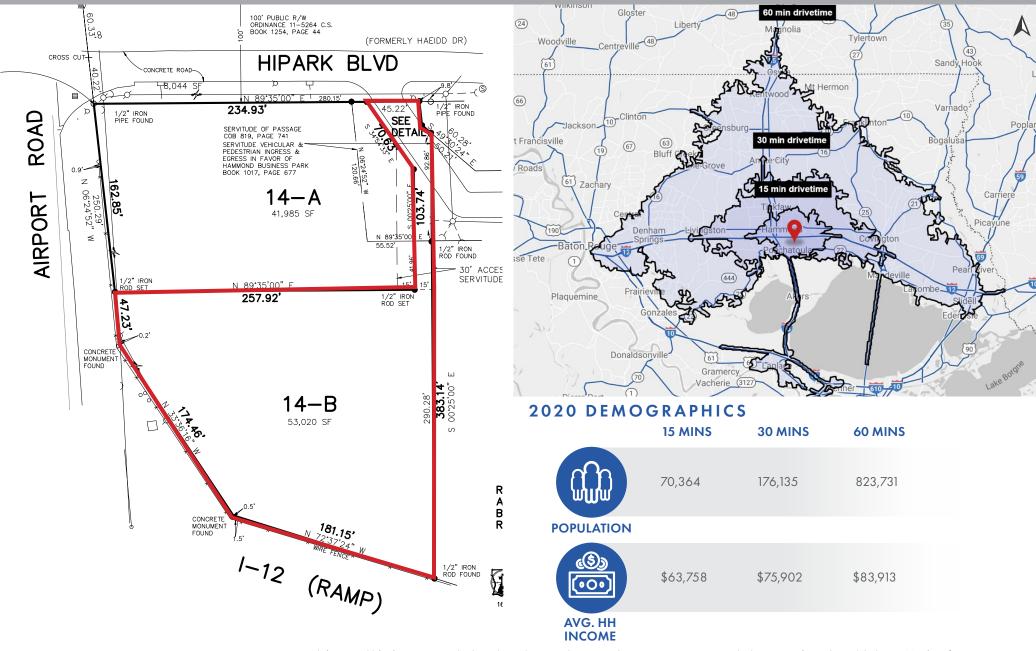

#### PROPERTY SUMMARY

Prime development site with great Interstate visibility and access. This 1.2 Acre site, Parcel 14B, is strategically located on the northeast corner of Interstate 12 and S. Airport Rd. The property boasts in excess of 181 feet Interstate frontage and also features 221 feet of frontage on S. Airport Road. It is located at the entrance of the Hammond Regional Commerce Center and Chappapeela Sports Park with daily Traffic Counts along Airport Rd exceeding 11,000 and along I-12 exceeding 81,000 (2019).

#### LAND SIZE

• 1.2 Acres

#### **FRONTAGE**

• 181 ft Interstate 12 frontage