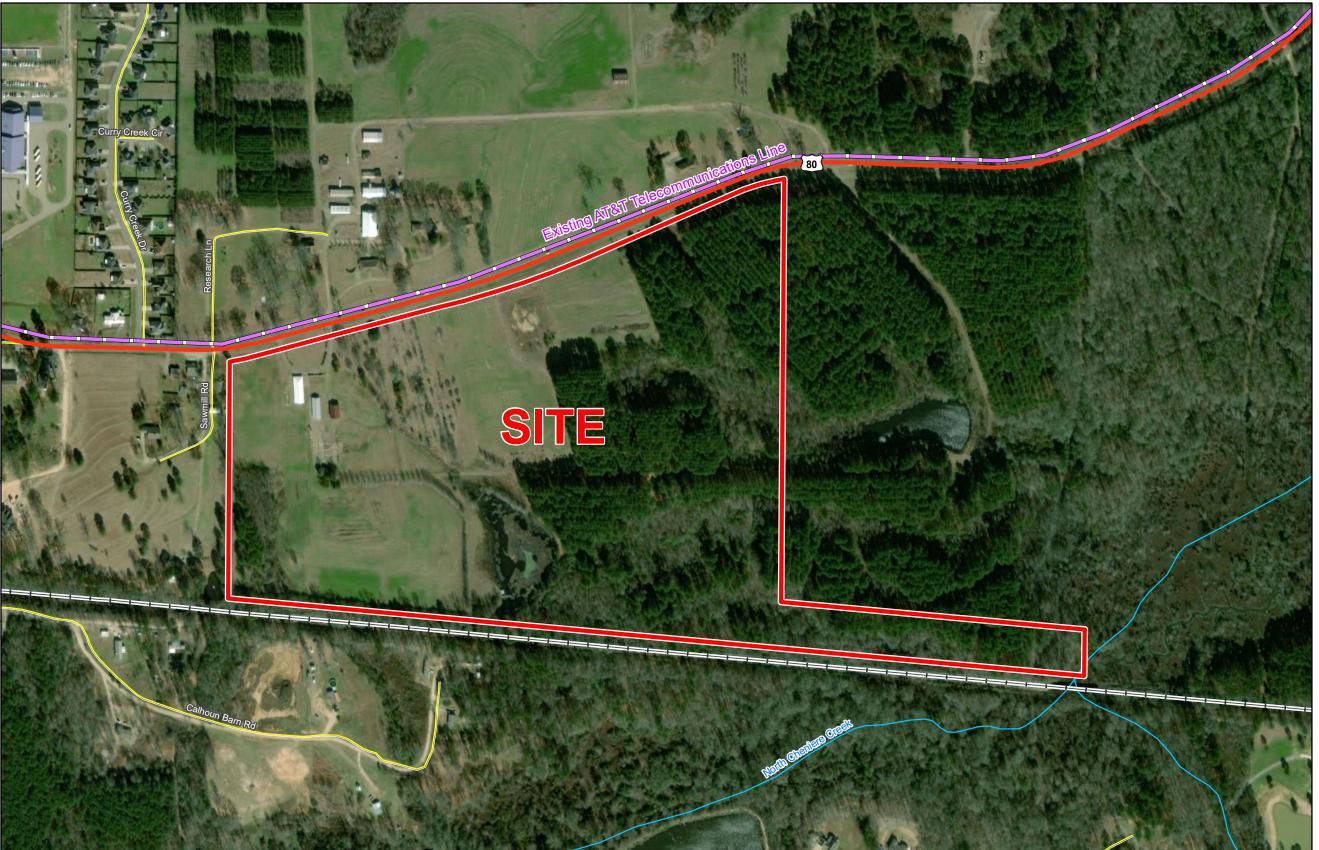

# Exhibit P. Calhoun Technology Park - South Site Telecommunication Infrastructure Map

# Calhoun Technology Park - South Site Telecommunications Infrastructure Map

General Notes:

- 1. No attempt has been made by CSRS, Inc. to verify site boundary, title, actual legal ownership, deed restrictions, servitudes, easements, or other burdens on the property, other than that furnished by the client or his representative.
- 2. Transportation data from 2013 TIGER datasets via U.S. Census Bureau at ftp://ftp2.census.gov/geo/tiger/TIGER2013.

  3. Utility information from visual inspection and/or the individual utility operators. Exact field location has not been determined by survey. The lines shown are an approximate representation only and may have been offset for depiction purposes.

  4. 2015 aerial imagery from USDA-APFO National Agricultural Inventory Project (NAIP) and may not reflect current ground conditions.

#### LEGEND

- Site Boundary
- Existing AT&T Telecommunications Line

### **Existing Roadway**

- US Highway
- Local Roads
- → Railroad
- Stream

| Date:           | 8/6/2018 |
|-----------------|----------|
| Project Number: | 216269   |
| Drawn By:       | DWC      |
| Checked By:     | TMK      |

Scale 1:5,000

| Telecommunications Provider Qu                                                                                                | Site Name:                                   |  |
|-------------------------------------------------------------------------------------------------------------------------------|----------------------------------------------|--|
| refecciminamentations i rovider Qu                                                                                            | CSRS Project ID:                             |  |
|                                                                                                                               |                                              |  |
|                                                                                                                               |                                              |  |
|                                                                                                                               |                                              |  |
|                                                                                                                               |                                              |  |
|                                                                                                                               |                                              |  |
|                                                                                                                               |                                              |  |
|                                                                                                                               |                                              |  |
|                                                                                                                               |                                              |  |
|                                                                                                                               |                                              |  |
|                                                                                                                               |                                              |  |
|                                                                                                                               |                                              |  |
|                                                                                                                               |                                              |  |
| Site Map 1                                                                                                                    | Site Map 2                                   |  |
|                                                                                                                               |                                              |  |
| Date:                                                                                                                         | Zip Code:                                    |  |
| Provider Name:                                                                                                                | Name:                                        |  |
| i Terrido, France.                                                                                                            |                                              |  |
| Address:                                                                                                                      | Phone:                                       |  |
| City:                                                                                                                         | Email:                                       |  |
|                                                                                                                               | T:41                                         |  |
| State:                                                                                                                        | Title:                                       |  |
| What is the distance (miles) to the nearest central office servicing this site? (miles)                                       |                                              |  |
| In what city is the nearest central office servicing this site located?                                                       |                                              |  |
| Do telecommunications lines currently run to this site?                                                                       |                                              |  |
| What is the distance (feet) to the nearest telecommunications line to service                                                 |                                              |  |
| this site? (feet)                                                                                                             |                                              |  |
| Please select all services currently available at this site:                                                                  |                                              |  |
| T1 T2 Digital Switching Fiber Op                                                                                              | tics Cellular/PCS Wireless Satellite service |  |
|                                                                                                                               |                                              |  |
| Is a plan underway to improve services at or near this sire within the next year? If so, please provide anticipated upgrades, |                                              |  |
| location and time for implementation.                                                                                         |                                              |  |
|                                                                                                                               |                                              |  |
|                                                                                                                               |                                              |  |
|                                                                                                                               |                                              |  |